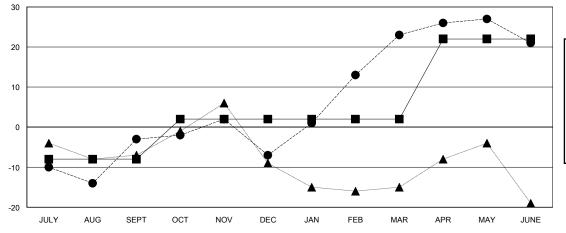

## GOALS AND ACTUAL MEMBERS CUMULATIVE

| -■-   | NEW MEMBER GROWTH NET GOAL |  |
|-------|----------------------------|--|
| . • - | NEW MEMBER GROWTH ACTUAL   |  |

- LAST YEAR MEMBERSHIP ACTUAL

(67.46%)